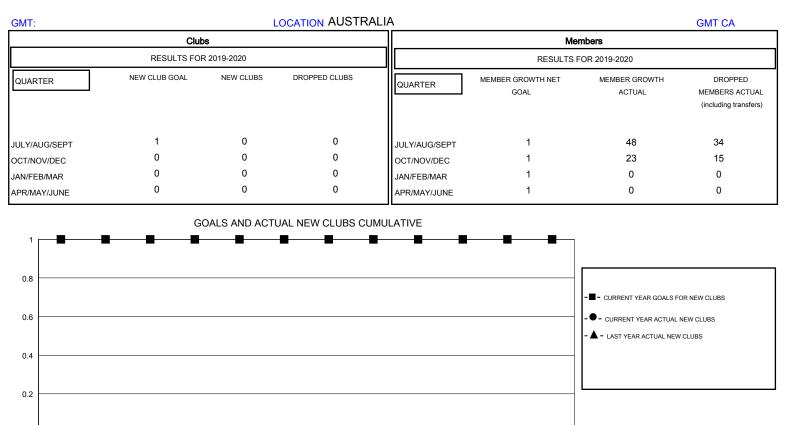

## District 201W2

Results as of: 11/30/2019

GOALS AND ACTUAL MEMBERS CUMULATIVE

JAN

FEB

MAR

APR

MAY

0

JULY

SEPT

OCT

NOV

AUG

© Copyright 2019, Lions Clubs International, All Rights Reserved.