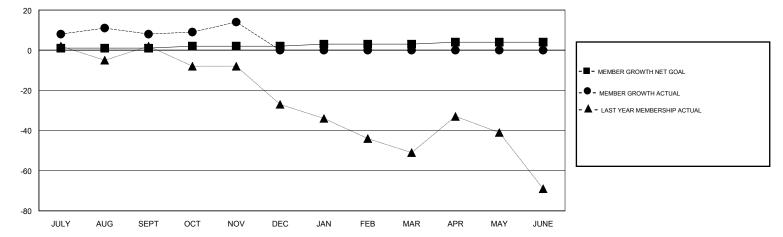

## District 201W2

Results as of: 11/30/2019

GOALS AND ACTUAL MEMBERS CUMULATIVE

JAN

FEB

MAR

APR

MAY

0

JULY

SEPT

OCT

NOV

AUG

© Copyright 2019, Lions Clubs International, All Rights Reserved.